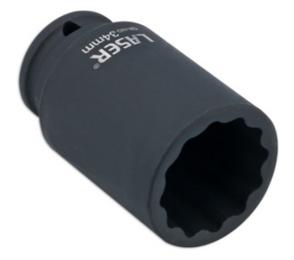

## Hub Nut Socket 1/2"D 34mm

A 34mm, deep impact socket with a Bi-Hex (12pt) profile, is equivalent to VW Group OEM Part No. T50019 for use on rear hub axle nuts on the Volkswagen Amarok and Tiguan models. Manufactured from chrome molybdenum with a black phosphate finish, offering improved corrosion resistance, together with a drilled collar to accept retaining pin or detent ball.

## **Additional Information**

- Size: 34mm x 1/2"D.
- · Bi-Hex (12pt) profile.
- Length 78mm, internal depth: 57mm, external diameter: 48mm.
- Equivalent to VAG OEM T50019. For use on Volkswagen Amarok (2011 onwards) & Tiguan.
- · Manufactured from impact quality chrome molybdenum with a black phosphate finish.